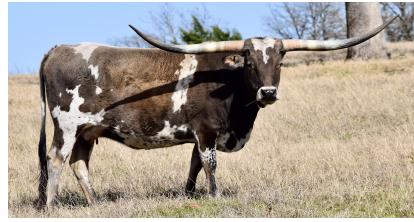

## TLS TOUCH OF MAGIC

Date of Birth: 05/15/2017 **Registration 1:** CI307912

Breeder: Joe Sedlacek/ Lazy J Longhorns Owner: Larry and Toni Stegemoller

One of our favorites and most commented on. At birth she was a lovely dark red and white with black nose, hooves, horn buttons and tail switch. Now her color changes with the season...grulla (dark and light), smoky parker brown... We've never had one who's horns stayed lateral as long as hers did. She passes on the lateral horn trait.

79.7500 on 09/28/2024 TTT: Composite: 77.7500 on 11/16/2023

TLS TOUCH OF MAGIC

Courtesy of TL Longhorns

RIO ANCHO HR

SHADOWS CLASS